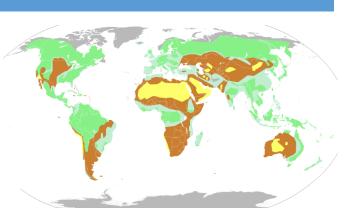

## Vegetation Belts

There are five major vegetation belts:

forest grassland tundra desert ice sheet