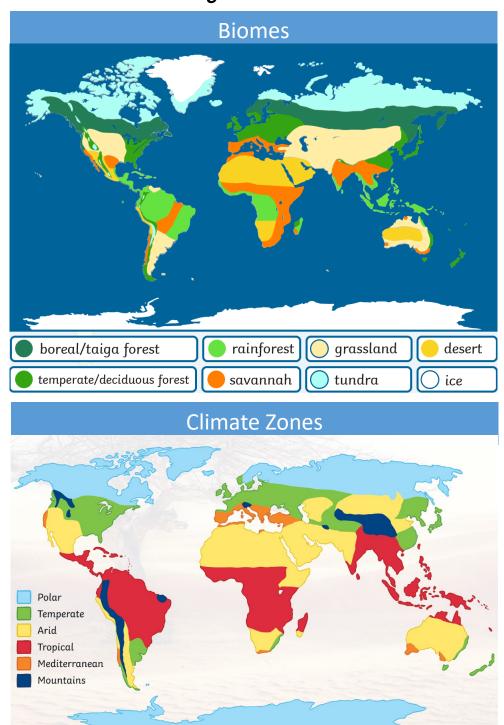

## <u>Year 5 - Geography - Biomes, Climate Zones and Vegetation Belts</u>

| Key Vocabulary  |                                                                                                                                                                         |
|-----------------|-------------------------------------------------------------------------------------------------------------------------------------------------------------------------|
| biome           | A very large community of plants and animals living together in a certain kind of climate.                                                                              |
|                 | A biome can contain a number of ecosystems.                                                                                                                             |
| climate         | The usual (average) patterns of weather (including temperature and rainfall) in an area of the Earth's surface over a long period of time.                              |
| climate change  | Any significant long-term change in the expected patterns of average weather of a region (or the whole Earth) over a significant period of time.                        |
| climate zones   | Divisions of the Earth's climates into general climate zones according to average temperatures and average rainfall.                                                    |
| ecosystem       | All of the living things (plants, animals and organisms) in a given area, interacting with each other and also with their non-living environments (e.g. climate, soil,) |
|                 | An ecosystem may be small (e.g. underneath a stone) or very large (e.g. a whole rainforest).                                                                            |
| vegetation belt | An area with distinct plant types, determined by climate, soil, drainage and elevation.                                                                                 |